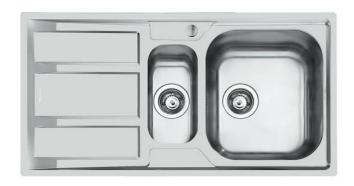

## **Sink FM Marine**

Tank on the right Kitchen Sinks Code: 1973 961

#### **DETAILS**

| Edge/Installation Type | Standard (8 mm Edge)                                            |
|------------------------|-----------------------------------------------------------------|
| Finish                 | Foster brushed                                                  |
| Material               | Stainless steel AISI 316                                        |
| Texture                | Foster brushed                                                  |
| Base                   | 60-80 cm                                                        |
| Dimensions             | 970x500 mm                                                      |
| Standard fittings      | Fixing hooks, gasket, drain, overflow and siphon, boxed packing |
| Mixer holes            | 1 standard hole - 2nd and 3rd on request                        |
| Built-in hole          | 950x480 mm                                                      |
|                        |                                                                 |

| Drainer                   | Yes                                                                                                                                                                                                                                                       |
|---------------------------|-----------------------------------------------------------------------------------------------------------------------------------------------------------------------------------------------------------------------------------------------------------|
| Width                     | 97 cm                                                                                                                                                                                                                                                     |
| Bowl dimension            | 362,5x400 + 150x300mm                                                                                                                                                                                                                                     |
| Number of bowls           | 2 bowls                                                                                                                                                                                                                                                   |
| Waste fitting             | 3,5" drain                                                                                                                                                                                                                                                |
| FEATURES                  |                                                                                                                                                                                                                                                           |
| 2nd / 3rd hole availaible | The sink can be customized with the execution on request of additional holes, usable for double-hole mixers, for remote controlled drains or for the installation of soap dispensers. The positions are marked on the drawings with dotted line holes.    |
| Added value               | Foster uses steel thicknesses higher than those used on average by other manufacturers. This is how, thanks to our long experience, we know how to make sinks of superior quality and with a better resistance to aging.                                  |
| Basket 3,5" waste fitting | The drain is equipped with a large 3.5" drain, with the practical basket cap that prevents the discharge of solid parts.                                                                                                                                  |
| Marine stainless steel    | The Marine collection of sinks and hobs uses AISI 316 stainless steel, a superior quality material and widely used in the marine industry, which guarantees the best resistance to the corrosive effects of acids contained in food, salt and detergents. |
| Sliding brackets          |                                                                                                                                                                                                                                                           |