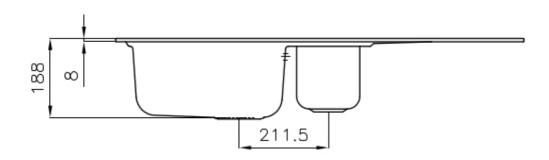

#### **DETAILS**

| Edge/Installation Type | Standard (8 mm Edge)                                            |
|------------------------|-----------------------------------------------------------------|
| Finish                 | Foster brushed                                                  |
| Material               | Stainless steel AISI 316                                        |
| Texture                | Foster brushed                                                  |
| Base                   | 60-80 cm                                                        |
| Dimensions             | 970x500 mm                                                      |
| Standard fittings      | Fixing hooks, gasket, drain, overflow and siphon, boxed packing |
| Mixer holes            | 1 standard hole - 2nd and 3rd on request                        |
| Built-in hole          | 950x480 mm                                                      |
|                        |                                                                 |

| Drainer                   | Yes                                                                                                                                                                                                                                                       |
|---------------------------|-----------------------------------------------------------------------------------------------------------------------------------------------------------------------------------------------------------------------------------------------------------|
| Width                     | 97 cm                                                                                                                                                                                                                                                     |
| Bowl dimension            | 362,5x400 + 150x300mm                                                                                                                                                                                                                                     |
| Number of bowls           | 2 bowls                                                                                                                                                                                                                                                   |
| Waste fitting             | 3,5" drain                                                                                                                                                                                                                                                |
| FEATURES                  |                                                                                                                                                                                                                                                           |
| 2nd / 3rd hole availaible | The sink can be customized with the execution on request of additional holes, usable for double-hole mixers, for remote controlled drains or for the installation of soap dispensers. The positions are marked on the drawings with dotted line holes.    |
| Added value               | Foster uses steel thicknesses higher than those used on average by other manufacturers. This is how, thanks to our long experience, we know how to make sinks of superior quality and with a better resistance to aging.                                  |
| Basket 3,5" waste fitting | The drain is equipped with a large 3.5" drain, with the practical basket cap that prevents the discharge of solid parts.                                                                                                                                  |
| Marine stainless steel    | The Marine collection of sinks and hobs uses AISI 316 stainless steel, a superior quality material and widely used in the marine industry, which guarantees the best resistance to the corrosive effects of acids contained in food, salt and detergents. |
| Sliding brackets          |                                                                                                                                                                                                                                                           |