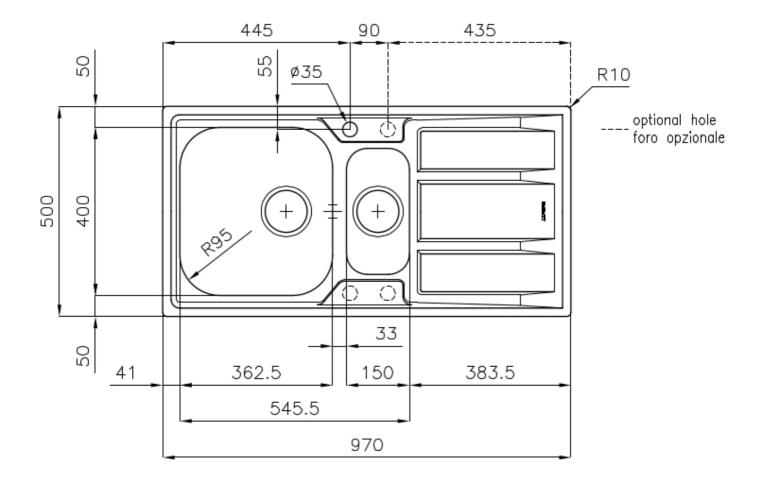

#### **DETAILS**

| Edge/Installation Type | Standard (8 mm Edge)                                            |
|------------------------|-----------------------------------------------------------------|
| Finish                 | Foster brushed                                                  |
| Material               | Stainless steel AISI 316                                        |
| Texture                | Foster brushed                                                  |
| Base                   | 60-80 cm                                                        |
| Dimensions             | 970x500 mm                                                      |
| Standard fittings      | Fixing hooks, gasket, drain, overflow and siphon, boxed packing |
| Mixer holes            | 1 standard hole - 2nd and 3rd on request                        |
| Built-in hole          | 950x480 mm                                                      |
|                        |                                                                 |

| Drainer                   | Yes                                                                                                                                                                                                                                                       |
|---------------------------|-----------------------------------------------------------------------------------------------------------------------------------------------------------------------------------------------------------------------------------------------------------|
| Width                     | 97 cm                                                                                                                                                                                                                                                     |
| Bowl dimension            | 362,5x400 + 150x300mm                                                                                                                                                                                                                                     |
| Number of bowls           | 2 bowls                                                                                                                                                                                                                                                   |
| Waste fitting             | 3,5" drain                                                                                                                                                                                                                                                |
| FEATURES                  |                                                                                                                                                                                                                                                           |
| 2nd / 3rd hole availaible | The sink can be customized with the execution on request of additional holes, usable for double-hole mixers, for remote controlled drains or for the installation of soap dispensers. The positions are marked on the drawings with dotted line holes.    |
| Added value               | Foster uses steel thicknesses higher than those used on average by other manufacturers. This is how, thanks to our long experience, we know how to make sinks of superior quality and with a better resistance to aging.                                  |
| Basket 3,5" waste fitting | The drain is equipped with a large 3.5" drain, with the practical basket cap that prevents the discharge of solid parts.                                                                                                                                  |
| Marine stainless steel    | The Marine collection of sinks and hobs uses AISI 316 stainless steel, a superior quality material and widely used in the marine industry, which guarantees the best resistance to the corrosive effects of acids contained in food, salt and detergents. |
| Sliding brackets          |                                                                                                                                                                                                                                                           |